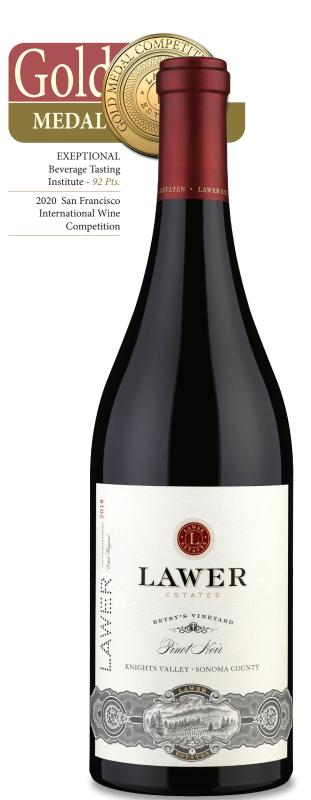

## 2018 PINOT NOIR

**Proprietors:** Betsy and David Lawer **Winemaker:** Cary Gott, Kelly Delanni

**Tasting Notes:** This Pinot Noir exhibits sensational hues of deep red, and a depth of color. The aromatics are rich, deep generous, offering spicy, cherry aromas with some toasty oak. The palate is full of ripe, rich cherry flavors integrated with toasty oak, and a hint of plum. The wine has good structure and balance, and finishes with fine, but firm tannins. - CG & KD

| Appellation:     | 100% Sonoma Valley          |
|------------------|-----------------------------|
| Sub Appellation: | Knights Valley, Betsy's     |
|                  | Vineyard                    |
| Varietal:        | 100% Pinot Noir             |
| Harvest Date:    | 9/15/19                     |
| Aging:           | 14 months                   |
| Barrel Type:     | 50% new French oak, 50% 2-3 |
|                  | yr French oak               |
| Ph:              | 3.84                        |
| Total Acidity:   | 0.54 g/100 ml               |
| Residual Sugar:  | <1.0 g/l                    |
| Alcohol:         | 14.5%                       |
| Bottling Date:   | 1/9/20                      |
| Case Production: | 278 Cases                   |
| Website:         | www.LawerEstates.com        |